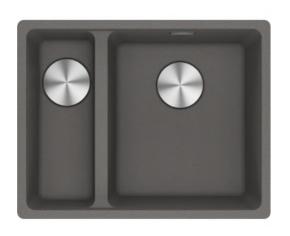

## Maris MRG 160 34-15 LHSB Stone Grey | 125.0688.514

| Technical Data               |                   |
|------------------------------|-------------------|
| Product Information          |                   |
| Sink type                    | Bowl (no drainer) |
| Type of material             | Granite           |
| Number of bowls              | 1,5               |
| Color                        | Stone grey        |
| Finish                       | None              |
| Dimensions                   |                   |
| External size: right to left | 553.0             |
| External size: front to back | 433.0             |
| Bowl 1 size: right to left   | 340.0             |
| Bowl 1 size: front to back   | 400.0             |
| Bowl 1: depth                | 200.0             |
| Bowl 2 size: right to left   | 150.0             |
| Bowl 2 size: front to back   | 400.0             |
| Bowl 2: depth                | 150.0             |
| Installation                 |                   |
| Minimum cabinet size         | 60 cm             |
| Product specifications       |                   |
| Installation type            | Undermount        |
| Waste outlet                 | 3 1/2"            |
| Position of drainer          | No drainer        |
| Product Identification       |                   |
| Product brand                | FRANKE            |
| Product family               | Maris             |
| Model range                  | Maris             |
| Approval logo                | UKCA              |
| Approval logo                | CE                |
| Proportios                   |                   |