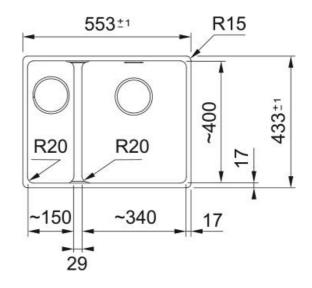

## Maris MRG 160 34-15 LHSB Stone Grey | 125.0688.514

| Technical Data               |                   |
|------------------------------|-------------------|
| Product Information          |                   |
| Sink type                    | Bowl (no drainer) |
| Type of material             | Granite           |
| Number of bowls              | 1,5               |
| Color                        | Stone grey        |
| Finish                       | None              |
| Dimensions                   |                   |
| External size: right to left | 553.0             |
| External size: front to back | 433.0             |
| Bowl 1 size: right to left   | 340.0             |
| Bowl 1 size: front to back   | 400.0             |
| Bowl 1: depth                | 200.0             |
| Bowl 2 size: right to left   | 150.0             |
| Bowl 2 size: front to back   | 400.0             |
| Bowl 2: depth                | 150.0             |
| Installation                 |                   |
| Minimum cabinet size         | 60 cm             |
| Product specifications       |                   |
| Installation type            | Undermount        |
| Waste outlet                 | 3 1/2"            |
| Position of drainer          | No drainer        |
| Product Identification       |                   |
| Product brand                | FRANKE            |
| Product family               | Maris             |
| Model range                  | Maris             |
| Approval logo                | UKCA              |
| Approval logo                | CE                |
| Proportios                   |                   |